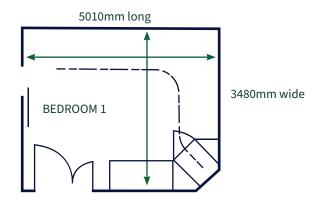

## Unit 1 Two bedroom unit

| BEDROOM 1        | 1x king bed or can be separated to make x2 singles.<br>1x bed is a Hi-Lo bed, while the other is a companion bed. |  |
|------------------|-------------------------------------------------------------------------------------------------------------------|--|
| BEDROOM 2        | 2x single beds or can be combined to make a king bed                                                              |  |
| LOUNGE/ SOFA BED | 1x 3-seater lounge (900h x 1830w x 103d)                                                                          |  |
| WARDROBE         | Wardrobe rail height is 850mm                                                                                     |  |
| BATHROOM         | Toilet is left-hand transfer with no backrest                                                                     |  |

## Unit 2 Two bedroom unit

| BEDROOM 1        | 1x king bed or can be separated to make x2 singles. 1x bed is a Hi-Lo bed, while the other is a companion bed. |  |
|------------------|----------------------------------------------------------------------------------------------------------------|--|
| BEDROOM 2        | 2x single beds or can be combined to make a king bed                                                           |  |
| LOUNGE/ SOFA BED | 1x 3-seater lounge (900h x 1830w x 103d)                                                                       |  |
| WARDROBE         | Wardrobe rail height is 850mm                                                                                  |  |
| BATHROOM         | Toilet is right-hand transfer with backrest                                                                    |  |

## Unit 3 Two bedroom unit

| BEDROOM 1        | 1x king bed or can be separated to make x2 singles.<br>1x bed is a Hi-Lo bed, while the other is a companion bed. |  |
|------------------|-------------------------------------------------------------------------------------------------------------------|--|
| BEDROOM 2        | 1x queen bed                                                                                                      |  |
| LOUNGE/ SOFA BED | 1x 3-seater lounge (900h x 1830w x 103d)                                                                          |  |
| WARDROBE         | Wardrobe rail height is 850mm                                                                                     |  |
| BATHROOM         | Toilet is left-hand transfer with backrest                                                                        |  |

#### Unit 5 Two bedroom unit

| BEDROOM 1        | 1x king bed or can be separated to make x2 singles.<br>1x bed is a Hi-Lo bed, while the other is a companion bed. |  |
|------------------|-------------------------------------------------------------------------------------------------------------------|--|
| BEDROOM 2        | 1x queen bed                                                                                                      |  |
| LOUNGE/ SOFA BED | 1x 3-seater lounge (900h x 1830w x 103d)                                                                          |  |
| WARDROBE         | Wardrobe rail height is 850mm                                                                                     |  |
| BATHROOM         | Toilet is right-hand transfer with no backrest                                                                    |  |

## Unit 6 Two bedroom unit

| BEDROOM 1        | 1x king bed or can be separated to make x2 singles. 1x bed is a Hi-Lo bed, while the other is a companion bed. |  |
|------------------|----------------------------------------------------------------------------------------------------------------|--|
| BEDROOM 2        | 2x single beds or can be combined to make a king bed                                                           |  |
| LOUNGE/ SOFA BED | 1x 3-seater lounge (900h x 1830w x 103d)                                                                       |  |
| WARDROBE         | Wardrobe rail height is 850mm                                                                                  |  |
| BATHROOM         | Toilet is right-hand transfer with no backrest                                                                 |  |

## Unit 7 One bedroom unit

| BEDROOM          | 1x king bed or can be separated to make x2 singles. 1x bed is a Hi-Lo bed, while the other is a companion bed. |  |
|------------------|----------------------------------------------------------------------------------------------------------------|--|
| LOUNGE/ SOFA BED | 1x 3-seater lounge (900h x 1830w x 103d)                                                                       |  |
| WARDROBE         | Wardrobe rail height is 850mm                                                                                  |  |
| BATHROOM         | Toilet is left-hand transfer with no backrest                                                                  |  |