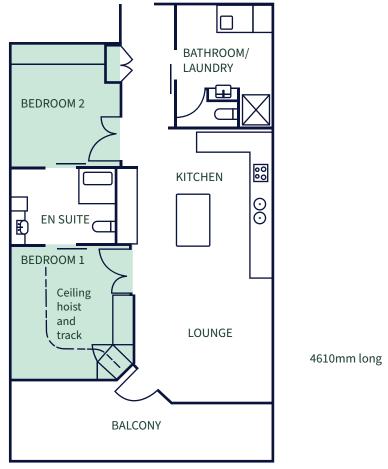

## Unit 1 Two bedroom unit

| BEDROOM 1        | 1x king bed or can be separated to make x2 singles.<br>1x bed is a Hi-Lo bed, while the other is a companion bed. |  |
|------------------|-------------------------------------------------------------------------------------------------------------------|--|
| BEDROOM 2        | 2x single beds or can be combined to make a king bed                                                              |  |
| LOUNGE/ SOFA BED | 1x 3-seater lounge (900h x 1830w x 103d)                                                                          |  |
| WARDROBE         | Wardrobe rail height is 850mm                                                                                     |  |
| BATHROOM         | Toilet is left-hand transfer with no backrest                                                                     |  |

## Unit 2 Two bedroom unit

| BEDROOM 1        | 1x king bed or can be separated to make x2 singles. 1x bed is a Hi-Lo bed, while the other is a companion bed. |  |
|------------------|----------------------------------------------------------------------------------------------------------------|--|
| BEDROOM 2        | 2x single beds or can be combined to make a king bed                                                           |  |
| LOUNGE/ SOFA BED | 1x 3-seater lounge (900h x 1830w x 103d)                                                                       |  |
| WARDROBE         | Wardrobe rail height is 850mm                                                                                  |  |
| BATHROOM         | Toilet is right-hand transfer with backrest                                                                    |  |

## Unit 3 Two bedroom unit

| BEDROOM 1        | 1x king bed or can be separated to make x2 singles.<br>1x bed is a Hi-Lo bed, while the other is a companion bed. |  |
|------------------|-------------------------------------------------------------------------------------------------------------------|--|
| BEDROOM 2        | 1x queen bed                                                                                                      |  |
| LOUNGE/ SOFA BED | 1x 3-seater lounge (900h x 1830w x 103d)                                                                          |  |
| WARDROBE         | Wardrobe rail height is 850mm                                                                                     |  |
| BATHROOM         | Toilet is left-hand transfer with backrest                                                                        |  |

#### Unit 5 Two bedroom unit

| BEDROOM 1        | 1x king bed or can be separated to make x2 singles.<br>1x bed is a Hi-Lo bed, while the other is a companion bed. |  |
|------------------|-------------------------------------------------------------------------------------------------------------------|--|
| BEDROOM 2        | 1x queen bed                                                                                                      |  |
| LOUNGE/ SOFA BED | 1x 3-seater lounge (900h x 1830w x 103d)                                                                          |  |
| WARDROBE         | Wardrobe rail height is 850mm                                                                                     |  |
| BATHROOM         | Toilet is right-hand transfer with no backrest                                                                    |  |

## Unit 6 Two bedroom unit

| BEDROOM 1        | 1x king bed or can be separated to make x2 singles. 1x bed is a Hi-Lo bed, while the other is a companion bed. |  |
|------------------|----------------------------------------------------------------------------------------------------------------|--|
| BEDROOM 2        | 2x single beds or can be combined to make a king bed                                                           |  |
| LOUNGE/ SOFA BED | 1x 3-seater lounge (900h x 1830w x 103d)                                                                       |  |
| WARDROBE         | Wardrobe rail height is 850mm                                                                                  |  |
| BATHROOM         | Toilet is right-hand transfer with no backrest                                                                 |  |

#### Door clear opening space

| LOCATION                                          | DOOR CLEAR OPENING SPACE(MM) |
|---------------------------------------------------|------------------------------|
| All unit front entry doors                        | 900                          |
| All bedroom 1 doorways                            | 1460                         |
| All bedroom 2 doorways                            | 1460                         |
| All ensuite doorways from Bedroom 1 and Bedroom 2 | 900                          |
| All 2 bedroom bathroom/ laundry doorway           | 900                          |
| All balcony doorways                              | 900                          |
| Lift opening                                      | 1080                         |