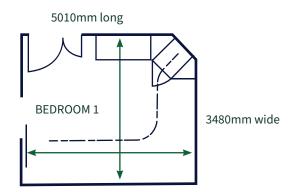

## Unit 1 Two bedroom unit

| BEDROOM 1        | 1x king bed or can be separated to make x2 singles.<br>1x bed is a Hi-Lo bed, while the other is a companion bed. |  |
|------------------|-------------------------------------------------------------------------------------------------------------------|--|
| BEDROOM 2        | 2x single beds or can be combined to make a king bed                                                              |  |
| LOUNGE/ SOFA BED | 1x 3-seater lounge (900h x 1830w x 103d)                                                                          |  |
| WARDROBE         | Wardrobe rail height is 850mm                                                                                     |  |
| BATHROOM         | Toilet is left-hand transfer with no backrest                                                                     |  |

## Unit 2 Two bedroom unit

| BEDROOM 1        | 1x king bed or can be separated to make x2 singles. 1x bed is a Hi-Lo bed, while the other is a companion bed. |  |
|------------------|----------------------------------------------------------------------------------------------------------------|--|
| BEDROOM 2        | 2x single beds or can be combined to make a king bed                                                           |  |
| LOUNGE/ SOFA BED | 1x 3-seater lounge (900h x 1830w x 103d)                                                                       |  |
| WARDROBE         | Wardrobe rail height is 850mm                                                                                  |  |
| BATHROOM         | Toilet is right-hand transfer with backrest                                                                    |  |

## Unit 3 Two bedroom unit

| BEDROOM 1        | 1x king bed or can be separated to make x2 singles.<br>1x bed is a Hi-Lo bed, while the other is a companion bed. |  |
|------------------|-------------------------------------------------------------------------------------------------------------------|--|
| BEDROOM 2        | 1x queen bed                                                                                                      |  |
| LOUNGE/ SOFA BED | 1x 3-seater lounge (900h x 1830w x 103d)                                                                          |  |
| WARDROBE         | Wardrobe rail height is 850mm                                                                                     |  |
| BATHROOM         | Toilet is left-hand transfer with backrest                                                                        |  |

#### Unit 5 Two bedroom unit

| BEDROOM 1        | 1x king bed or can be separated to make x2 singles.<br>1x bed is a Hi-Lo bed, while the other is a companion bed. |  |
|------------------|-------------------------------------------------------------------------------------------------------------------|--|
| BEDROOM 2        | 1x queen bed                                                                                                      |  |
| LOUNGE/ SOFA BED | 1x 3-seater lounge (900h x 1830w x 103d)                                                                          |  |
| WARDROBE         | Wardrobe rail height is 850mm                                                                                     |  |
| BATHROOM         | Toilet is right-hand transfer with no backrest                                                                    |  |

## Unit 6 Two bedroom unit

| BEDROOM 1        | 1x king bed or can be separated to make x2 singles. 1x bed is a Hi-Lo bed, while the other is a companion bed. |  |
|------------------|----------------------------------------------------------------------------------------------------------------|--|
| BEDROOM 2        | 2x single beds or can be combined to make a king bed                                                           |  |
| LOUNGE/ SOFA BED | 1x 3-seater lounge (900h x 1830w x 103d)                                                                       |  |
| WARDROBE         | Wardrobe rail height is 850mm                                                                                  |  |
| BATHROOM         | Toilet is right-hand transfer with no backrest                                                                 |  |

## Unit 7 One bedroom unit

| BEDROOM          | 1x king bed or can be separated to make x2 singles. 1x bed is a Hi-Lo bed, while the other is a companion bed. |  |
|------------------|----------------------------------------------------------------------------------------------------------------|--|
| LOUNGE/ SOFA BED | 1x 3-seater lounge (900h x 1830w x 103d)                                                                       |  |
| WARDROBE         | Wardrobe rail height is 850mm                                                                                  |  |
| BATHROOM         | Toilet is left-hand transfer with no backrest                                                                  |  |