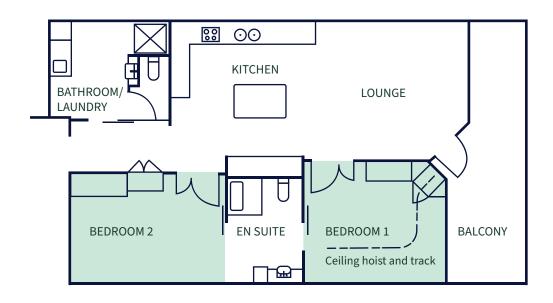

## Unit 1 Two bedroom unit

| BEDROOM 1        | 1x king bed or can be separated to make x2 singles.<br>1x bed is a Hi-Lo bed, while the other is a companion bed. |  |
|------------------|-------------------------------------------------------------------------------------------------------------------|--|
| BEDROOM 2        | 2x single beds or can be combined to make a king bed                                                              |  |
| LOUNGE/ SOFA BED | 1x 3-seater lounge (900h x 1830w x 103d)                                                                          |  |
| WARDROBE         | Wardrobe rail height is 850mm                                                                                     |  |
| BATHROOM         | Toilet is left-hand transfer with no backrest                                                                     |  |

## Unit 2 Two bedroom unit

| BEDROOM 1        | 1x king bed or can be separated to make x2 singles. 1x bed is a Hi-Lo bed, while the other is a companion bed. |  |
|------------------|----------------------------------------------------------------------------------------------------------------|--|
| BEDROOM 2        | 2x single beds or can be combined to make a king bed                                                           |  |
| LOUNGE/ SOFA BED | 1x 3-seater lounge (900h x 1830w x 103d)                                                                       |  |
| WARDROBE         | Wardrobe rail height is 850mm                                                                                  |  |
| BATHROOM         | Toilet is right-hand transfer with backrest                                                                    |  |

## Unit 3 Two bedroom unit

| BEDROOM 1        | 1x king bed or can be separated to make x2 singles.<br>1x bed is a Hi-Lo bed, while the other is a companion bed. |  |
|------------------|-------------------------------------------------------------------------------------------------------------------|--|
| BEDROOM 2        | 1x queen bed                                                                                                      |  |
| LOUNGE/ SOFA BED | 1x 3-seater lounge (900h x 1830w x 103d)                                                                          |  |
| WARDROBE         | Wardrobe rail height is 850mm                                                                                     |  |
| BATHROOM         | Toilet is left-hand transfer with backrest                                                                        |  |

#### Unit 5 Two bedroom unit

| BEDROOM 1        | 1x king bed or can be separated to make x2 singles.<br>1x bed is a Hi-Lo bed, while the other is a companion bed. |  |
|------------------|-------------------------------------------------------------------------------------------------------------------|--|
| BEDROOM 2        | 1x queen bed                                                                                                      |  |
| LOUNGE/ SOFA BED | 1x 3-seater lounge (900h x 1830w x 103d)                                                                          |  |
| WARDROBE         | Wardrobe rail height is 850mm                                                                                     |  |
| BATHROOM         | Toilet is right-hand transfer with no backrest                                                                    |  |

## Unit 6 Two bedroom unit

| BEDROOM 1        | 1x king bed or can be separated to make x2 singles. 1x bed is a Hi-Lo bed, while the other is a companion bed. |  |
|------------------|----------------------------------------------------------------------------------------------------------------|--|
| BEDROOM 2        | 2x single beds or can be combined to make a king bed                                                           |  |
| LOUNGE/ SOFA BED | 1x 3-seater lounge (900h x 1830w x 103d)                                                                       |  |
| WARDROBE         | Wardrobe rail height is 850mm                                                                                  |  |
| BATHROOM         | Toilet is right-hand transfer with no backrest                                                                 |  |

#### Door clear opening space

| LOCATION                                          | DOOR CLEAR OPENING SPACE(MM) |
|---------------------------------------------------|------------------------------|
| All unit front entry doors                        | 900                          |
| All bedroom 1 doorways                            | 1460                         |
| All bedroom 2 doorways                            | 1460                         |
| All ensuite doorways from Bedroom 1 and Bedroom 2 | 900                          |
| All 2 bedroom bathroom/ laundry doorway           | 900                          |
| All balcony doorways                              | 900                          |
| Lift opening                                      | 1080                         |