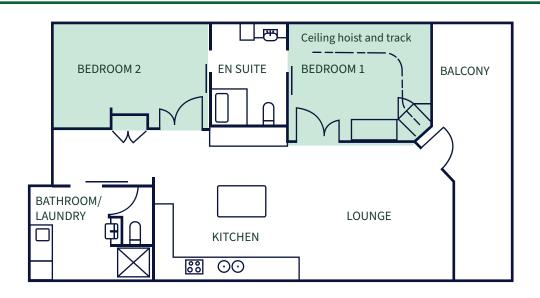

## Unit 1 Two bedroom unit

| BEDROOM 1        | 1x king bed or can be separated to make x2 singles.<br>1x bed is a Hi-Lo bed, while the other is a companion bed. |  |
|------------------|-------------------------------------------------------------------------------------------------------------------|--|
| BEDROOM 2        | 2x single beds or can be combined to make a king bed                                                              |  |
| LOUNGE/ SOFA BED | 1x 3-seater lounge (900h x 1830w x 103d)                                                                          |  |
| WARDROBE         | Wardrobe rail height is 850mm                                                                                     |  |
| BATHROOM         | Toilet is left-hand transfer with no backrest                                                                     |  |

## Unit 2 Two bedroom unit

| BEDROOM 1        | 1x king bed or can be separated to make x2 singles. 1x bed is a Hi-Lo bed, while the other is a companion bed. |  |
|------------------|----------------------------------------------------------------------------------------------------------------|--|
| BEDROOM 2        | 2x single beds or can be combined to make a king bed                                                           |  |
| LOUNGE/ SOFA BED | 1x 3-seater lounge (900h x 1830w x 103d)                                                                       |  |
| WARDROBE         | Wardrobe rail height is 850mm                                                                                  |  |
| BATHROOM         | Toilet is right-hand transfer with backrest                                                                    |  |

## Unit 3 Two bedroom unit

| BEDROOM 1        | 1x king bed or can be separated to make x2 singles.<br>1x bed is a Hi-Lo bed, while the other is a companion bed. |  |
|------------------|-------------------------------------------------------------------------------------------------------------------|--|
| BEDROOM 2        | 1x queen bed                                                                                                      |  |
| LOUNGE/ SOFA BED | 1x 3-seater lounge (900h x 1830w x 103d)                                                                          |  |
| WARDROBE         | Wardrobe rail height is 850mm                                                                                     |  |
| BATHROOM         | Toilet is left-hand transfer with backrest                                                                        |  |

#### Unit 5 Two bedroom unit

| BEDROOM 1        | 1x king bed or can be separated to make x2 singles.<br>1x bed is a Hi-Lo bed, while the other is a companion bed. |  |
|------------------|-------------------------------------------------------------------------------------------------------------------|--|
| BEDROOM 2        | 1x queen bed                                                                                                      |  |
| LOUNGE/ SOFA BED | 1x 3-seater lounge (900h x 1830w x 103d)                                                                          |  |
| WARDROBE         | Wardrobe rail height is 850mm                                                                                     |  |
| BATHROOM         | Toilet is right-hand transfer with no backrest                                                                    |  |

## Unit 6 Two bedroom unit

| BEDROOM 1        | 1x king bed or can be separated to make x2 singles. 1x bed is a Hi-Lo bed, while the other is a companion bed. |  |
|------------------|----------------------------------------------------------------------------------------------------------------|--|
| BEDROOM 2        | 2x single beds or can be combined to make a king bed                                                           |  |
| LOUNGE/ SOFA BED | 1x 3-seater lounge (900h x 1830w x 103d)                                                                       |  |
| WARDROBE         | Wardrobe rail height is 850mm                                                                                  |  |
| BATHROOM         | Toilet is right-hand transfer with no backrest                                                                 |  |

#### Door clear opening space

| LOCATION                                          | DOOR CLEAR OPENING SPACE(MM) |
|---------------------------------------------------|------------------------------|
| All unit front entry doors                        | 900                          |
| All bedroom 1 doorways                            | 1460                         |
| All bedroom 2 doorways                            | 1460                         |
| All ensuite doorways from Bedroom 1 and Bedroom 2 | 900                          |
| All 2 bedroom bathroom/ laundry doorway           | 900                          |
| All balcony doorways                              | 900                          |
| Lift opening                                      | 1080                         |