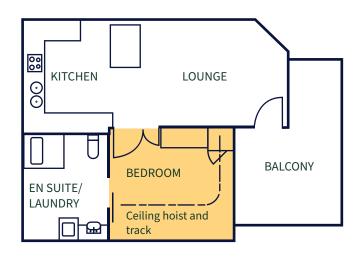

## Unit 1 Two bedroom unit

| BEDROOM 1        | 1x king bed or can be separated to make x2 singles.<br>1x bed is a Hi-Lo bed, while the other is a companion bed. |  |
|------------------|-------------------------------------------------------------------------------------------------------------------|--|
| BEDROOM 2        | 2x single beds or can be combined to make a king bed                                                              |  |
| LOUNGE/ SOFA BED | 1x 3-seater lounge (900h x 1830w x 103d)                                                                          |  |
| WARDROBE         | Wardrobe rail height is 850mm                                                                                     |  |
| BATHROOM         | Toilet is left-hand transfer with no backrest                                                                     |  |

#### Door clear opening space

| LOCATION                                          | DOOR CLEAR OPENING SPACE(MM) |
|---------------------------------------------------|------------------------------|
| All unit front entry doors                        | 900                          |
| All bedroom 1 doorways                            | 1460                         |
| All bedroom 2 doorways                            | 1460                         |
| All ensuite doorways from Bedroom 1 and Bedroom 2 | 900                          |
| All 2 bedroom bathroom/ laundry doorway           | 900                          |
| All balcony doorways                              | 900                          |
| Lift opening                                      | 1080                         |