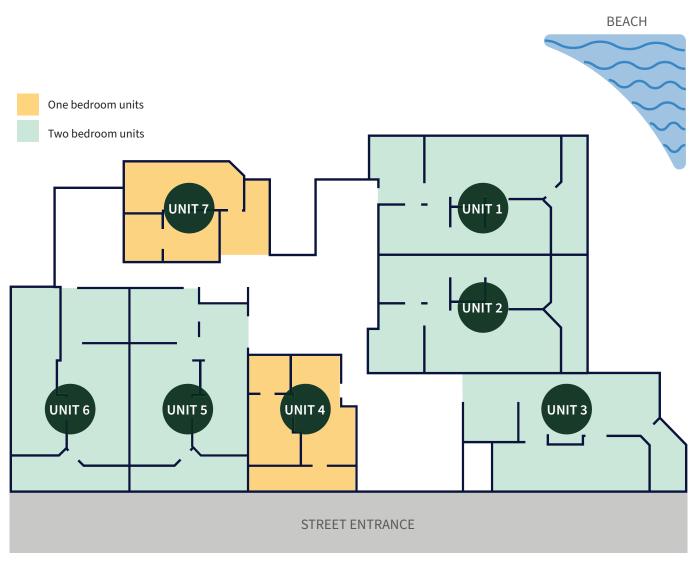

# Unit specifications and information

**LEVEL 1: FLOORPLAN** 

## Unit 1 Two bedroom unit

| BEDROOM 1        | 1x king bed or can be separated to make x2 singles.<br>1x bed is a Hi-Lo bed, while the other is a companion bed. |  |
|------------------|-------------------------------------------------------------------------------------------------------------------|--|
| BEDROOM 2        | 2x single beds or can be combined to make a king bed                                                              |  |
| LOUNGE/ SOFA BED | 1x 3-seater lounge (900h x 1830w x 103d)                                                                          |  |
| WARDROBE         | Wardrobe rail height is 850mm                                                                                     |  |
| BATHROOM         | Toilet is left-hand transfer with no backrest                                                                     |  |

## Unit 2 Two bedroom unit

| BEDROOM 1        | 1x king bed or can be separated to make x2 singles. 1x bed is a Hi-Lo bed, while the other is a companion bed. |  |
|------------------|----------------------------------------------------------------------------------------------------------------|--|
| BEDROOM 2        | 2x single beds or can be combined to make a king bed                                                           |  |
| LOUNGE/ SOFA BED | 1x 3-seater lounge (900h x 1830w x 103d)                                                                       |  |
| WARDROBE         | Wardrobe rail height is 850mm                                                                                  |  |
| BATHROOM         | Toilet is right-hand transfer with backrest                                                                    |  |

## Unit 3 Two bedroom unit

| BEDROOM 1        | 1x king bed or can be separated to make x2 singles.<br>1x bed is a Hi-Lo bed, while the other is a companion bed. |  |
|------------------|-------------------------------------------------------------------------------------------------------------------|--|
| BEDROOM 2        | 1x queen bed                                                                                                      |  |
| LOUNGE/ SOFA BED | 1x 3-seater lounge (900h x 1830w x 103d)                                                                          |  |
| WARDROBE         | Wardrobe rail height is 850mm                                                                                     |  |
| BATHROOM         | Toilet is left-hand transfer with backrest                                                                        |  |

## Unit 4 One bedroom unit

| BEDROOM          | 1x king bed or can be separated to make x2 singles. 1x bed is a Hi-Lo bed, while the other is a companion bed. |  |
|------------------|----------------------------------------------------------------------------------------------------------------|--|
| LOUNGE/ SOFA BED | 1x 3-seater lounge (900h x 1830w x 103d)                                                                       |  |
| WARDROBE         | Wardrobe rail height is 850mm                                                                                  |  |
| BATHROOM         | Toilet is left-hand transfer with no backrest                                                                  |  |

#### Unit 5 Two bedroom unit

| BEDROOM 1        | 1x king bed or can be separated to make x2 singles.<br>1x bed is a Hi-Lo bed, while the other is a companion bed. |  |
|------------------|-------------------------------------------------------------------------------------------------------------------|--|
| BEDROOM 2        | 1x queen bed                                                                                                      |  |
| LOUNGE/ SOFA BED | 1x 3-seater lounge (900h x 1830w x 103d)                                                                          |  |
| WARDROBE         | Wardrobe rail height is 850mm                                                                                     |  |
| BATHROOM         | Toilet is right-hand transfer with no backrest                                                                    |  |

## Unit 6 Two bedroom unit

| BEDROOM 1        | 1x king bed or can be separated to make x2 singles. 1x bed is a Hi-Lo bed, while the other is a companion bed. |  |
|------------------|----------------------------------------------------------------------------------------------------------------|--|
| BEDROOM 2        | 2x single beds or can be combined to make a king bed                                                           |  |
| LOUNGE/ SOFA BED | 1x 3-seater lounge (900h x 1830w x 103d)                                                                       |  |
| WARDROBE         | Wardrobe rail height is 850mm                                                                                  |  |
| BATHROOM         | Toilet is right-hand transfer with no backrest                                                                 |  |

## Unit 7 One bedroom unit

| BEDROOM          | 1x king bed or can be separated to make x2 singles. 1x bed is a Hi-Lo bed, while the other is a companion bed. |  |
|------------------|----------------------------------------------------------------------------------------------------------------|--|
| LOUNGE/ SOFA BED | 1x 3-seater lounge (900h x 1830w x 103d)                                                                       |  |
| WARDROBE         | Wardrobe rail height is 850mm                                                                                  |  |
| BATHROOM         | Toilet is left-hand transfer with no backrest                                                                  |  |