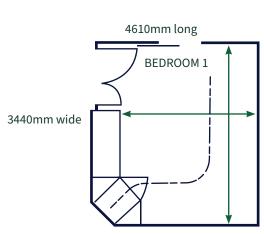

## Unit 1 Two bedroom unit

| BEDROOM 1        | 1x king bed or can be separated to make x2 singles.<br>1x bed is a Hi-Lo bed, while the other is a companion bed. |  |
|------------------|-------------------------------------------------------------------------------------------------------------------|--|
| BEDROOM 2        | 2x single beds or can be combined to make a king bed                                                              |  |
| LOUNGE/ SOFA BED | 1x 3-seater lounge (900h x 1830w x 103d)                                                                          |  |
| WARDROBE         | Wardrobe rail height is 850mm                                                                                     |  |
| BATHROOM         | Toilet is left-hand transfer with no backrest                                                                     |  |

## Unit 2 Two bedroom unit

| BEDROOM 1        | 1x king bed or can be separated to make x2 singles. 1x bed is a Hi-Lo bed, while the other is a companion bed. |  |
|------------------|----------------------------------------------------------------------------------------------------------------|--|
| BEDROOM 2        | 2x single beds or can be combined to make a king bed                                                           |  |
| LOUNGE/ SOFA BED | 1x 3-seater lounge (900h x 1830w x 103d)                                                                       |  |
| WARDROBE         | Wardrobe rail height is 850mm                                                                                  |  |
| BATHROOM         | Toilet is right-hand transfer with backrest                                                                    |  |

## Unit 3 Two bedroom unit

| BEDROOM 1        | 1x king bed or can be separated to make x2 singles.<br>1x bed is a Hi-Lo bed, while the other is a companion bed. |  |
|------------------|-------------------------------------------------------------------------------------------------------------------|--|
| BEDROOM 2        | 1x queen bed                                                                                                      |  |
| LOUNGE/ SOFA BED | 1x 3-seater lounge (900h x 1830w x 103d)                                                                          |  |
| WARDROBE         | Wardrobe rail height is 850mm                                                                                     |  |
| BATHROOM         | Toilet is left-hand transfer with backrest                                                                        |  |

#### Unit 5 Two bedroom unit

| BEDROOM 1        | 1x king bed or can be separated to make x2 singles.<br>1x bed is a Hi-Lo bed, while the other is a companion bed. |  |
|------------------|-------------------------------------------------------------------------------------------------------------------|--|
| BEDROOM 2        | 1x queen bed                                                                                                      |  |
| LOUNGE/ SOFA BED | 1x 3-seater lounge (900h x 1830w x 103d)                                                                          |  |
| WARDROBE         | Wardrobe rail height is 850mm                                                                                     |  |
| BATHROOM         | Toilet is right-hand transfer with no backrest                                                                    |  |

## Unit 6 Two bedroom unit

| BEDROOM 1        | 1x king bed or can be separated to make x2 singles. 1x bed is a Hi-Lo bed, while the other is a companion bed. |  |
|------------------|----------------------------------------------------------------------------------------------------------------|--|
| BEDROOM 2        | 2x single beds or can be combined to make a king bed                                                           |  |
| LOUNGE/ SOFA BED | 1x 3-seater lounge (900h x 1830w x 103d)                                                                       |  |
| WARDROBE         | Wardrobe rail height is 850mm                                                                                  |  |
| BATHROOM         | Toilet is right-hand transfer with no backrest                                                                 |  |