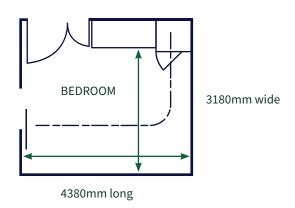

## Unit 1 Two bedroom unit

| BEDROOM 1        | 1x king bed or can be separated to make x2 singles.<br>1x bed is a Hi-Lo bed, while the other is a companion bed. |  |
|------------------|-------------------------------------------------------------------------------------------------------------------|--|
| BEDROOM 2        | 2x single beds or can be combined to make a king bed                                                              |  |
| LOUNGE/ SOFA BED | 1x 3-seater lounge (900h x 1830w x 103d)                                                                          |  |
| WARDROBE         | Wardrobe rail height is 850mm                                                                                     |  |
| BATHROOM         | Toilet is left-hand transfer with no backrest                                                                     |  |