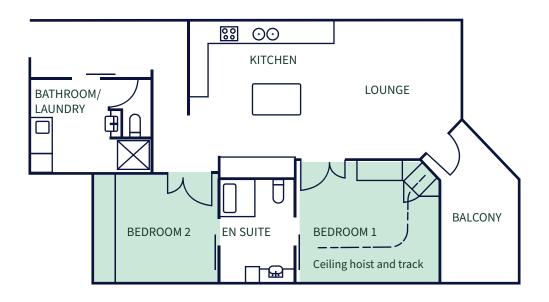

## Unit 1 Two bedroom unit

| BEDROOM 1        | 1x king bed or can be separated to make x2 singles.<br>1x bed is a Hi-Lo bed, while the other is a companion bed. |  |
|------------------|-------------------------------------------------------------------------------------------------------------------|--|
| BEDROOM 2        | 2x single beds or can be combined to make a king bed                                                              |  |
| LOUNGE/ SOFA BED | 1x 3-seater lounge (900h x 1830w x 103d)                                                                          |  |
| WARDROBE         | Wardrobe rail height is 850mm                                                                                     |  |
| BATHROOM         | Toilet is left-hand transfer with no backrest                                                                     |  |

## Unit 2 Two bedroom unit

| BEDROOM 1        | 1x king bed or can be separated to make x2 singles. 1x bed is a Hi-Lo bed, while the other is a companion bed. |  |
|------------------|----------------------------------------------------------------------------------------------------------------|--|
| BEDROOM 2        | 2x single beds or can be combined to make a king bed                                                           |  |
| LOUNGE/ SOFA BED | 1x 3-seater lounge (900h x 1830w x 103d)                                                                       |  |
| WARDROBE         | Wardrobe rail height is 850mm                                                                                  |  |
| BATHROOM         | Toilet is right-hand transfer with backrest                                                                    |  |

## Unit 3 Two bedroom unit

| BEDROOM 1        | 1x king bed or can be separated to make x2 singles.<br>1x bed is a Hi-Lo bed, while the other is a companion bed. |  |
|------------------|-------------------------------------------------------------------------------------------------------------------|--|
| BEDROOM 2        | 1x queen bed                                                                                                      |  |
| LOUNGE/ SOFA BED | 1x 3-seater lounge (900h x 1830w x 103d)                                                                          |  |
| WARDROBE         | Wardrobe rail height is 850mm                                                                                     |  |
| BATHROOM         | Toilet is left-hand transfer with backrest                                                                        |  |

#### Unit 5 Two bedroom unit

| BEDROOM 1        | 1x king bed or can be separated to make x2 singles.<br>1x bed is a Hi-Lo bed, while the other is a companion bed. |  |
|------------------|-------------------------------------------------------------------------------------------------------------------|--|
| BEDROOM 2        | 1x queen bed                                                                                                      |  |
| LOUNGE/ SOFA BED | 1x 3-seater lounge (900h x 1830w x 103d)                                                                          |  |
| WARDROBE         | Wardrobe rail height is 850mm                                                                                     |  |
| BATHROOM         | Toilet is right-hand transfer with no backrest                                                                    |  |

## Unit 6 Two bedroom unit

| BEDROOM 1        | 1x king bed or can be separated to make x2 singles. 1x bed is a Hi-Lo bed, while the other is a companion bed. |  |
|------------------|----------------------------------------------------------------------------------------------------------------|--|
| BEDROOM 2        | 2x single beds or can be combined to make a king bed                                                           |  |
| LOUNGE/ SOFA BED | 1x 3-seater lounge (900h x 1830w x 103d)                                                                       |  |
| WARDROBE         | Wardrobe rail height is 850mm                                                                                  |  |
| BATHROOM         | Toilet is right-hand transfer with no backrest                                                                 |  |

#### Door clear opening space

| LOCATION                                          | DOOR CLEAR OPENING SPACE(MM) |
|---------------------------------------------------|------------------------------|
| All unit front entry doors                        | 900                          |
| All bedroom 1 doorways                            | 1460                         |
| All bedroom 2 doorways                            | 1460                         |
| All ensuite doorways from Bedroom 1 and Bedroom 2 | 900                          |
| All 2 bedroom bathroom/ laundry doorway           | 900                          |
| All balcony doorways                              | 900                          |
| Lift opening                                      | 1080                         |