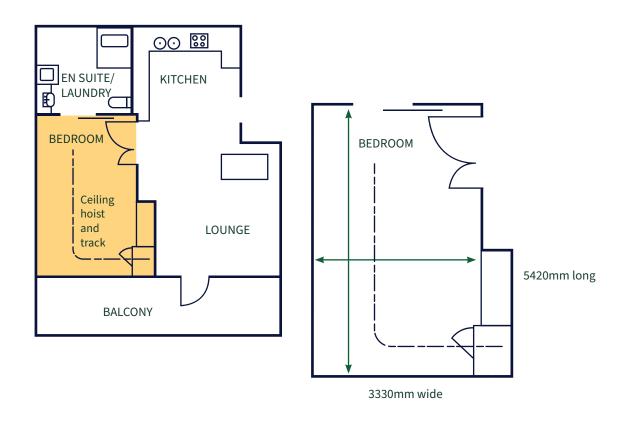

## Unit 4 One bedroom unit

| BEDROOM          | 1x king bed or can be separated to make x2 singles. 1x bed is a Hi-Lo bed, while the other is a companion bed. |  |
|------------------|----------------------------------------------------------------------------------------------------------------|--|
| LOUNGE/ SOFA BED | 1x 3-seater lounge (900h x 1830w x 103d)                                                                       |  |
| WARDROBE         | Wardrobe rail height is 850mm                                                                                  |  |
| BATHROOM         | Toilet is left-hand transfer with no backrest                                                                  |  |

## Unit 7 One bedroom unit

| BEDROOM          | 1x king bed or can be separated to make x2 singles. 1x bed is a Hi-Lo bed, while the other is a companion bed. |  |
|------------------|----------------------------------------------------------------------------------------------------------------|--|
| LOUNGE/ SOFA BED | 1x 3-seater lounge (900h x 1830w x 103d)                                                                       |  |
| WARDROBE         | Wardrobe rail height is 850mm                                                                                  |  |
| BATHROOM         | Toilet is left-hand transfer with no backrest                                                                  |  |

#### Door clear opening space

| LOCATION                                          | DOOR CLEAR OPENING SPACE(MM) |
|---------------------------------------------------|------------------------------|
| All unit front entry doors                        | 900                          |
| All bedroom 1 doorways                            | 1460                         |
| All bedroom 2 doorways                            | 1460                         |
| All ensuite doorways from Bedroom 1 and Bedroom 2 | 900                          |
| All 2 bedroom bathroom/ laundry doorway           | 900                          |
| All balcony doorways                              | 900                          |
| Lift opening                                      | 1080                         |