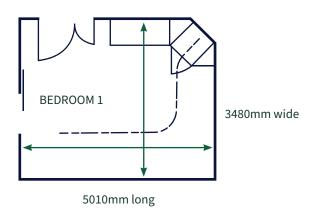

#### Door clear opening space

| LOCATION                                          | DOOR CLEAR OPENING SPACE(MM) |
|---------------------------------------------------|------------------------------|
| All unit front entry doors                        | 900                          |
| All bedroom 1 doorways                            | 1460                         |
| All bedroom 2 doorways                            | 1460                         |
| All ensuite doorways from Bedroom 1 and Bedroom 2 | 900                          |
| All 2 bedroom bathroom/ laundry doorway           | 900                          |
| All balcony doorways                              | 900                          |
| Lift opening                                      | 1080                         |