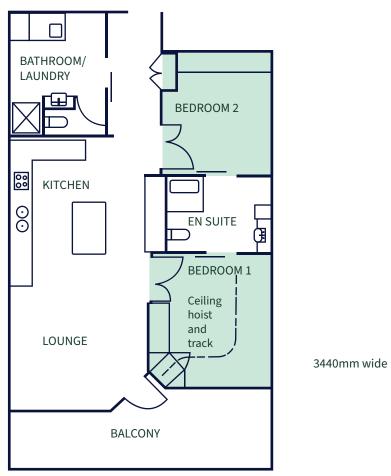

## Unit 1 Two bedroom unit

| BEDROOM 1        | 1x king bed or can be separated to make x2 singles.<br>1x bed is a Hi-Lo bed, while the other is a companion bed. |  |
|------------------|-------------------------------------------------------------------------------------------------------------------|--|
| BEDROOM 2        | 2x single beds or can be combined to make a king bed                                                              |  |
| LOUNGE/ SOFA BED | 1x 3-seater lounge (900h x 1830w x 103d)                                                                          |  |
| WARDROBE         | Wardrobe rail height is 850mm                                                                                     |  |
| BATHROOM         | Toilet is left-hand transfer with no backrest                                                                     |  |

## Unit 2 Two bedroom unit

| BEDROOM 1        | 1x king bed or can be separated to make x2 singles. 1x bed is a Hi-Lo bed, while the other is a companion bed. |  |
|------------------|----------------------------------------------------------------------------------------------------------------|--|
| BEDROOM 2        | 2x single beds or can be combined to make a king bed                                                           |  |
| LOUNGE/ SOFA BED | 1x 3-seater lounge (900h x 1830w x 103d)                                                                       |  |
| WARDROBE         | Wardrobe rail height is 850mm                                                                                  |  |
| BATHROOM         | Toilet is right-hand transfer with backrest                                                                    |  |

## Unit 3 Two bedroom unit

| BEDROOM 1        | 1x king bed or can be separated to make x2 singles.<br>1x bed is a Hi-Lo bed, while the other is a companion bed. |  |
|------------------|-------------------------------------------------------------------------------------------------------------------|--|
| BEDROOM 2        | 1x queen bed                                                                                                      |  |
| LOUNGE/ SOFA BED | 1x 3-seater lounge (900h x 1830w x 103d)                                                                          |  |
| WARDROBE         | Wardrobe rail height is 850mm                                                                                     |  |
| BATHROOM         | Toilet is left-hand transfer with backrest                                                                        |  |

#### Unit 5 Two bedroom unit

| BEDROOM 1        | 1x king bed or can be separated to make x2 singles.<br>1x bed is a Hi-Lo bed, while the other is a companion bed. |  |
|------------------|-------------------------------------------------------------------------------------------------------------------|--|
| BEDROOM 2        | 1x queen bed                                                                                                      |  |
| LOUNGE/ SOFA BED | 1x 3-seater lounge (900h x 1830w x 103d)                                                                          |  |
| WARDROBE         | Wardrobe rail height is 850mm                                                                                     |  |
| BATHROOM         | Toilet is right-hand transfer with no backrest                                                                    |  |

## Unit 6 Two bedroom unit

| BEDROOM 1        | 1x king bed or can be separated to make x2 singles. 1x bed is a Hi-Lo bed, while the other is a companion bed. |  |
|------------------|----------------------------------------------------------------------------------------------------------------|--|
| BEDROOM 2        | 2x single beds or can be combined to make a king bed                                                           |  |
| LOUNGE/ SOFA BED | 1x 3-seater lounge (900h x 1830w x 103d)                                                                       |  |
| WARDROBE         | Wardrobe rail height is 850mm                                                                                  |  |
| BATHROOM         | Toilet is right-hand transfer with no backrest                                                                 |  |

#### Door clear opening space

| LOCATION                                          | DOOR CLEAR OPENING SPACE(MM) |
|---------------------------------------------------|------------------------------|
| All unit front entry doors                        | 900                          |
| All bedroom 1 doorways                            | 1460                         |
| All bedroom 2 doorways                            | 1460                         |
| All ensuite doorways from Bedroom 1 and Bedroom 2 | 900                          |
| All 2 bedroom bathroom/ laundry doorway           | 900                          |
| All balcony doorways                              | 900                          |
| Lift opening                                      | 1080                         |